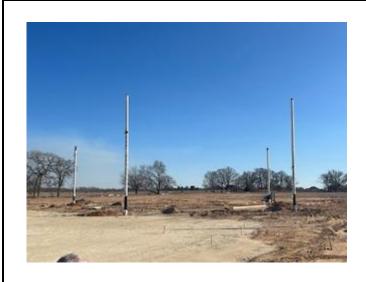

## **Inspections Points:**

- Backstop poles being installed by Nets of Texas.
- Forming of softball flatwork being done for the softball bleacher pad.
- CEI is providing Symmetry the location of baseball/softball home plate.
- Gallagher is providing submittal for district requested baseball/softball home plate.
- Detail sheet C-19, Addendum 2, illustrates the design called for 5" concrete with #4 rebar.
- Work on parking lot is satisfactory.
- District approved the new location of the parking lot light pole and the new line to the barn.
- Existing water main relocation to begin 1-27-25.
- CEI will evaluated and provide information for parking/gate behind the concession stand.

Work is acceptable and on track.

Photograph No 1

Photograph No 3

Photograph No 4

Photograph No 5

Photograph No 6