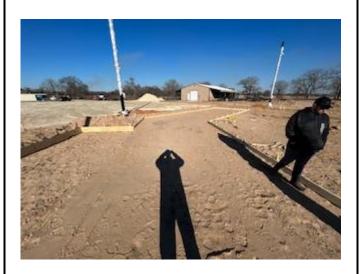

## **Inspections Points:**

- Backstop poles being installed by Nets of Texas.
- Forming of softball flatwork being done for the softball bleacher pad.
- CEI is providing Symmetry the location of baseball/softball home plate.
- Gallagher is providing submittal for district requested baseball/softball home plate.
- Detail sheet C-19, Addendum 2, illustrates the design called for 5" concrete with #4 rebar.
- Work on parking lot is satisfactory.
- District approved the new location of the parking lot light pole and the new line to the barn.
- Existing water main relocation to begin 1-27-25.
- CEI will evaluated and provide information for parking/gate behind the concession stand.

Work is acceptable and on track.

Photograph No 1

Photograph No 3

Photograph No 4

Photograph No 5

Photograph No 6