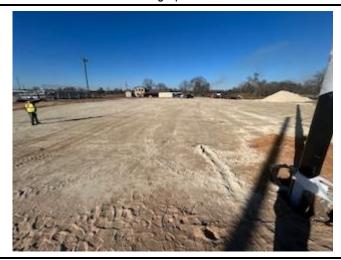

## **Inspections Points:**

- Backstop poles being installed by Nets of Texas.
- Forming of softball flatwork being done for the softball bleacher pad.
- CEI is providing Symmetry the location of baseball/softball home plate.
- Gallagher is providing submittal for district requested baseball/softball home plate.
- Detail sheet C-19, Addendum 2, illustrates the design called for 5" concrete with #4 rebar.
- Work on parking lot is satisfactory.
- District approved the new location of the parking lot light pole and the new line to the barn.
- Existing water main relocation to begin 1-27-25.
- CEI will evaluated and provide information for parking/gate behind the concession stand.

Work is acceptable and on track.

Photograph No 1

Photograph No 3

Photograph No 4

Photograph No 5

Photograph No 6