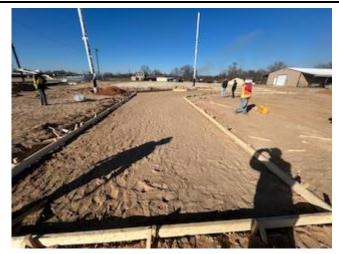

## **Inspections Points:**

- Backstop poles being installed by Nets of Texas.
- Forming of softball flatwork being done for the softball bleacher pad.
- CEI is providing Symmetry the location of baseball/softball home plate.
- Gallagher is providing submittal for district requested baseball/softball home plate.
- Detail sheet C-19, Addendum 2, illustrates the design called for 5" concrete with #4 rebar.
- Work on parking lot is satisfactory.
- District approved the new location of the parking lot light pole and the new line to the barn.
- Existing water main relocation to begin 1-27-25.
- CEI will evaluated and provide information for parking/gate behind the concession stand.

Work is acceptable and on track.

Photograph No 1

Photograph No 3

Photograph No 4

Photograph No 5

Photograph No 6